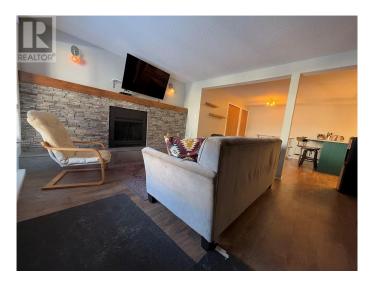

# \$228,200

1 Bedroom, 1.00 Bathroom, 671 sqft Recreational on 1.00 Acres

Panorama, Panorama, British Columbia

This updated one-bedroom, one-bathroom unit in the sought-after Horsethief Lodge at Lower Mountain Panorama Village is the ultimate getaway. Perfectly positioned just steps from the Toby chairlift and Village Gondola, this mountain property offers unparalleled access to year-round adventure. After a day on the slopes or exploring the mountain trails, unwind in the nearby hot tubs, only moments from your door. Nestled among the trees with breathtaking mountain views, this property seamlessly combines comfort, convenience, and natural beauty an opportunity not to be missed. (id:36535)

#### Interior

Appliances Refrigerator, Dishwasher, Dryer, Range - Electric, Microwave, Washer

Heating Electric Baseboard heaters, See remarks

Fireplace Yes # of Fireplaces 1

Fireplace Fuel Wood

Fireplace Type Conventional