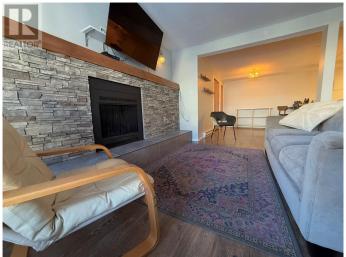

# \$228,200

1 Bedroom, 1.00 Bathroom, 671 sqft Recreational on 1.00 Acres

Panorama, Panorama, British Columbia

This updated one-bedroom, one-bathroom unit in the sought-after Horsethief Lodge at Lower Mountain Panorama Village is the ultimate getaway. Perfectly positioned just steps from the Toby chairlift and Village Gondola, this mountain property offers unparalleled access to year-round adventure. After a day on the slopes or exploring the mountain trails, unwind in the nearby hot tubs, only moments from your door. Nestled among the trees with breathtaking mountain views, this property seamlessly combines comfort, convenience, and natural beauty an opportunity not to be missed. (id:36535)

#### Interior

Appliances Refrigerator, Dishwasher, Dryer, Range - Electric, Microwave, Washer

Heating Electric Baseboard heaters, See remarks

Fireplace Yes # of Fireplaces 1

Fireplace Fuel Wood

Fireplace Type Conventional