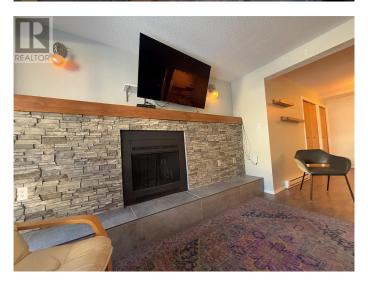

# \$228,200

1 Bedroom, 1.00 Bathroom, 671 sqft Recreational on 1.00 Acres

Panorama, Panorama, British Columbia

This updated one-bedroom, one-bathroom unit in the sought-after Horsethief Lodge at Lower Mountain Panorama Village is the ultimate getaway. Perfectly positioned just steps from the Toby chairlift and Village Gondola, this mountain property offers unparalleled access to year-round adventure. After a day on the slopes or exploring the mountain trails, unwind in the nearby hot tubs, only moments from your door. Nestled among the trees with breathtaking mountain views, this property seamlessly combines comfort, convenience, and natural beauty an opportunity not to be missed. (id:36535)

#### Interior

Appliances Refrigerator, Dishwasher, Dryer, Range - Electric, Microwave, Washer

Heating Electric Baseboard heaters, See remarks

Fireplace Yes # of Fireplaces 1

Fireplace Fuel Wood

Fireplace Type Conventional