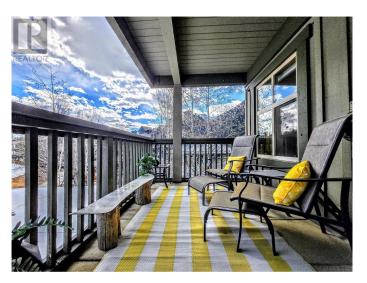

#### \$334,900

1 Bedroom, 1.00 Bathroom, 506 sqft Single Family on 1.00 Acres

Ski Tip Lodge, Panorama, British Columbia

STOP THE CAR! This RARE CORNER UNIT boasts JAW-DROPPING PANORAMIC VIEWS of the entire resort: pools, ski runs, lifts, ALL bathed in glorious SOUTH-FACING SUN ALL DAY LONG! Step inside this COMPLETELY RENOVATED 1-bedroom condo and be wowed! Imagine relaxing by your COZY GAS FIREPLACE while soaking in those incredible views. The STUNNING bathroom features a sleek WALK-IN SHOWER, and the modern kitchen comes fully equipped. Step onto your COVERED DECK and soak in the SAME BREATHTAKING VIEWS and sunshine! LOCATION? UNBEATABLE! Skip the lift lines - you're 1 minutes from the lift for instant slope access! Park your car in the HEATED UNDERGROUND and WALK EVERYWHERE this world-class resort offers. BONUS: NO GST! This is the one you've been waiting for! It won't last. Act now. (id:36535)

#### Amenities

| Amenities      | Golf Nearby, Recreation, Shopping, Ski area, Laundry Facility |
|----------------|---------------------------------------------------------------|
| Features       | Corner Site, One Balcony                                      |
| Parking Spaces | 1                                                             |
| Parking        | Parkade                                                       |
| View           | Mountain view, Valley view                                    |