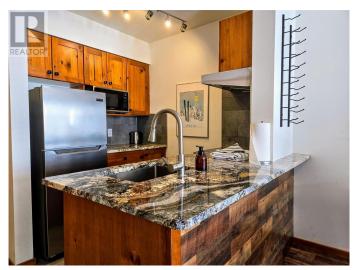

#### \$334,900

1 Bedroom, 1.00 Bathroom, 506 sqft Single Family on 1.00 Acres

Ski Tip Lodge, Panorama, British Columbia

STOP THE CAR! This RARE CORNER UNIT boasts JAW-DROPPING PANORAMIC VIEWS of the entire resort: pools, ski runs, lifts, ALL bathed in glorious SOUTH-FACING SUN ALL DAY LONG! Step inside this COMPLETELY RENOVATED 1-bedroom condo and be wowed! Imagine relaxing by your COZY GAS FIREPLACE while soaking in those incredible views. The STUNNING bathroom features a sleek WALK-IN SHOWER, and the modern kitchen comes fully equipped. Step onto your COVERED DECK and soak in the SAME BREATHTAKING VIEWS and sunshine! LOCATION? UNBEATABLE! Skip the lift lines - you're 1 minutes from the lift for instant slope access! Park your car in the HEATED UNDERGROUND and WALK EVERYWHERE this world-class resort offers. BONUS: NO GST! This is the one you've been waiting for! It won't last. Act now. (id:36535)

#### Interior

| Appliances     | Refrigerator, Dishwasher, Microwave, Oven |
|----------------|-------------------------------------------|
| Heating        | Electric Baseboard heaters, See remarks   |
| Fireplace      | Yes                                       |
| Fireplace Fuel | Gas                                       |
| Fireplace Type | Unknown                                   |
| # of Stories   | 1                                         |