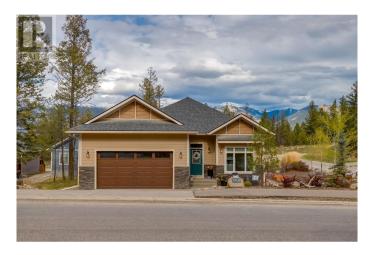

# \$950,000 - 1908 Pineridge Mountain Run, Invermere

MLS® #10346638

#### \$950,000

3 Bedroom, 2.00 Bathroom, 1,840 sqft Single Family on 0.16 Acres

Pineridge, Invermere, British Columbia

Elegant Mountain Bungalow with Expansive Treed Lot in the Heart of Pineridge, Spacious 3-bedroom bungalow, nestled in the vibrant Pineridge community. With soaring 10-ft ceilings and natural light throughout, this home blends modern luxury with serene comfort. The open-concept layout features luxury wide-plank vinyl flooring, a chef-inspired island kitchen with large pantry, and ideal flow for entertaining or cozy nights in. Center point is the AMAZING KITCHEN/Island area open to the dining and living! The unfinished lower level, with big windows and rough-in plumbing, offers space for a gym, media room, or added living space. Retreat to the Primary Suite with a spa-like ensuite with dual vanities, walk-in glass shower, and generous walk-in closet. Two more bedrooms offer bright, flexible space, and the large laundry room includes a sink and built-ins. Step outside to enjoy the front patio or back deck overlooking your included treed lotâ€"perfect for outdoor living, gardening, or future plans. The oversized double garage provides ample storage for your mountain gear. Enjoy year-round living or a luxury escape with access to pickleball courts, a fenced dog park, scenic trails, and stunning views. Energy-efficient geothermal heating adds long-term savings. Low strata fees of just \$75/month and a prime location near amenities, schools, and nature complete this exceptional offering. Lot next door included in the price! Welcome to your elevated mountain lifestyle. (id:36535)

#### Exterior

| Exterior          | Stone                 |
|-------------------|-----------------------|
| Exterior Features | Underground sprinkler |
| Roof Material     | Asphalt shingle       |
| Roof Style        | Unknown               |