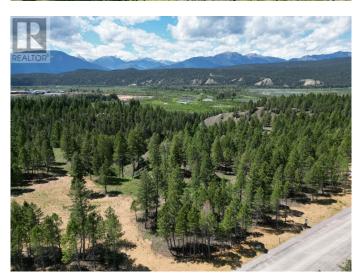

## \$297,145

0 Bedroom, 0.00 Bathroom, Vacant Land on 0.90 Acres

Elk Park Ranch Homesteads, Radium Hot Springs, British Columbia

Welcome to Elk Park Ranch! The homesteads are estate lots offering no building commitment making them an amazing investment opportunity. Fully serviced with underground electric, cable, telephone, internet and water/sewer services. Fully inspired by the rugged beauty and wide-open skies of the Columbia Valley, lot 14 is 0.9 acre and offers breathtaking mountain views and a large flat site. Located at the community's southern most point, the homesteads are bordered by trails that connect Elk Park Ranch to the surrounding wilderness and the village of Radium's town centre. (id:36535)