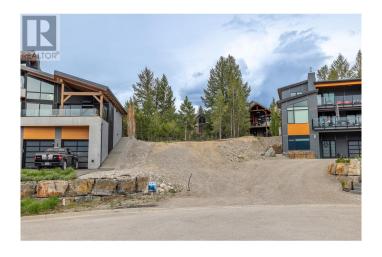

### \$249,000

0 Bedroom, 0.00 Bathroom, Vacant Land on 0.23 Acres

Windermere, Windermere, British Columbia

One of the most attractive lots in Antler Ridge Estates (and the valley) is now available to the lucky buyer who had the patience to wait. The Developer has purchased back this top row view lot and has priced it to sell quickly. All neighbours have now completed their construction taking away any guesswork for site design/building configuration on this beautiful parcel. Your breathtaking lake views are also now set with the lower development construction complete and rooflines in place. Be a part of one of the most prestigious/exclusive communities in the Columbia Valley and enjoy these spanning Windermere Lake and Purcell mountain views for year to come. Close proximity to everything that Invermere and area has to offer, Golf courses, restaurants, coffee shops, Invermere brewery, Canadian Tire, public beaches, mountain biking/hiking trails and much more. Make this your address of distinction and welcome your friends and family in style. Ask about the building time commitment and design guidelines. Do not hesitate, at this price (\$249,000 PLUS GST) this building lot is extremely attractive. (id:36535)

### **Amenities**

Amenities Recreation

Utilities Electricity, Sewer

Features Cul-de-sac, Private setting

View City view, Lake view, Mountain view