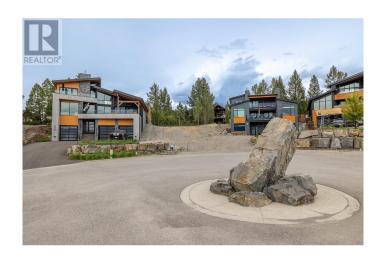

### \$249,000

0 Bedroom, 0.00 Bathroom, Vacant Land on 0.23 Acres

Windermere, Windermere, British Columbia

One of the most attractive lots in Antler Ridge Estates (and the valley) is now available to the lucky buyer who had the patience to wait. The Developer has purchased back this top row view lot and has priced it to sell quickly. All neighbours have now completed their construction taking away any guesswork for site design/building configuration on this beautiful parcel. Your breathtaking lake views are also now set with the lower development construction complete and rooflines in place. Be a part of one of the most prestigious/exclusive communities in the Columbia Valley and enjoy these spanning Windermere Lake and Purcell mountain views for year to come. Close proximity to everything that Invermere and area has to offer, Golf courses, restaurants, coffee shops, Invermere brewery, Canadian Tire, public beaches, mountain biking/hiking trails and much more. Make this your address of distinction and welcome your friends and family in style. Ask about the building time commitment and design guidelines. Do not hesitate, at this price (\$249,000 PLUS GST) this building lot is extremely attractive. (id:36535)

### **Amenities**

Amenities Recreation

Utilities Electricity, Sewer

Features Cul-de-sac, Private setting

View City view, Lake view, Mountain view