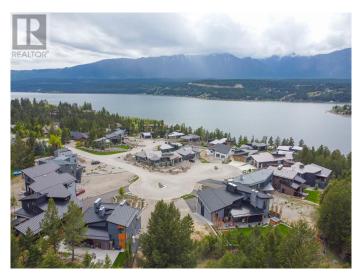

### \$249,000

0 Bedroom, 0.00 Bathroom, Vacant Land on 0.23 Acres

Windermere, Windermere, British Columbia

One of the most attractive lots in Antler Ridge Estates (and the valley) is now available to the lucky buyer who had the patience to wait. The Developer has purchased back this top row view lot and has priced it to sell quickly. All neighbours have now completed their construction taking away any guesswork for site design/building configuration on this beautiful parcel. Your breathtaking lake views are also now set with the lower development construction complete and rooflines in place. Be a part of one of the most prestigious/exclusive communities in the Columbia Valley and enjoy these spanning Windermere Lake and Purcell mountain views for year to come. Close proximity to everything that Invermere and area has to offer, Golf courses, restaurants, coffee shops, Invermere brewery, Canadian Tire, public beaches, mountain biking/hiking trails and much more. Make this your address of distinction and welcome your friends and family in style. Ask about the building time commitment and design guidelines. Do not hesitate, at this price (\$249,000 PLUS GST) this building lot is extremely attractive. (id:36535)

### **Amenities**

Amenities Recreation

Utilities Electricity, Sewer

Features Cul-de-sac, Private setting

View City view, Lake view, Mountain view