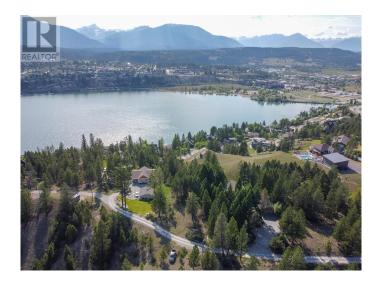

#### \$475,900

0 Bedroom, 0.00 Bathroom, Vacant Land on 0.65 Acres

Invermere, Invermere, British Columbia

\*\*YOU HAVE FOUND IT - RARE WINDERMERE LAKE VIEW LOT\*\* This incredible and large .651 Acre parcel of land is Lake Windermere and Mt.Nelson facing and offers incredible sight lines just waiting to reward the lucky owner who snaps up this rare offering. This walkable parcel stretches from its access point off of upper lakeview rd all the way down to Lower Lakeview rd where the land flattens out and the two lakeside corner markers are found. The Sellers believe access from below or up top is possible - to be confirmed if important. Flanked on either side by two beautiful homes where pride of ownership is evident, this property is ripe for development. The prestige and views similar to lakefront property without the price tag. Act now and forever benefit from securing this rare location. (id:36535)

View Lake view, Mountain view, Valley view, View (panoramic)