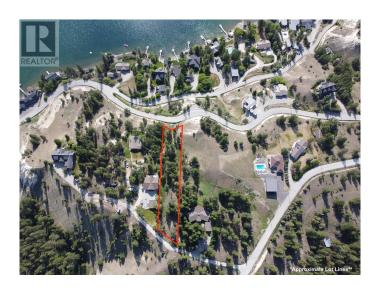

#### \$475,900

0 Bedroom, 0.00 Bathroom, Vacant Land on 0.65 Acres

Invermere, Invermere, British Columbia

\*\*YOU HAVE FOUND IT - RARE WINDERMERE LAKE VIEW LOT\*\* This incredible and large .651 Acre parcel of land is Lake Windermere and Mt.Nelson facing and offers incredible sight lines just waiting to reward the lucky owner who snaps up this rare offering. This walkable parcel stretches from its access point off of upper lakeview rd all the way down to Lower Lakeview rd where the land flattens out and the two lakeside corner markers are found. The Sellers believe access from below or up top is possible - to be confirmed if important. Flanked on either side by two beautiful homes where pride of ownership is evident, this property is ripe for development. The prestige and views similar to lakefront property without the price tag. Act now and forever benefit from securing this rare location. (id:36535)