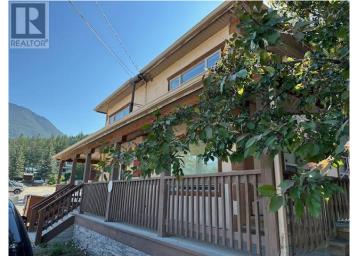

#### \$495,000

0 Bedroom, 0.00 Bathroom, 1,922 sqft Other on 0.29 Acres

Radium Hot Springs, Radium Hot Springs, British Columbia

Attention investors, C1 zoning for Commercial and Residential, Highway frontage property on Highway 93 at the entrance to Kootenay National Park. Two floor building with the main floor of 960 sq/ft of office space and on the upper floor a three bedroom apartment of 960 sq/ft all for great rental income. The property is ready to rent and comes with a bonus cabin with more rental income from a long term tenants. This is the cash cow you may be looking for. Book a showing today. (id:36535)