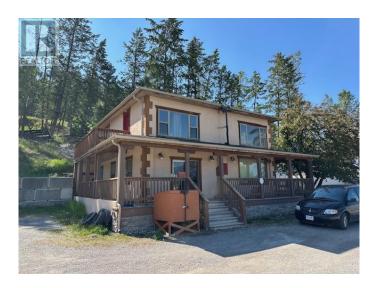

#### \$495,000

0 Bedroom, 0.00 Bathroom, 1,922 sqft Other on 0.29 Acres

Radium Hot Springs, Radium Hot Springs, British Columbia

Attention investors, C1 zoning for Commercial and Residential, Highway frontage property on Highway 93 at the entrance to Kootenay National Park. Two floor building with the main floor of 960 sq/ft of office space and on the upper floor a three bedroom apartment of 960 sq/ft all for great rental income. The property is ready to rent and comes with a bonus cabin with more rental income from a long term tenants. This is the cash cow you may be looking for. Book a showing today. (id:36535)