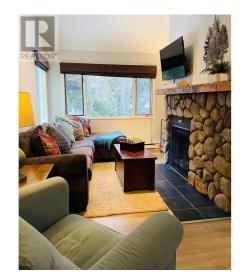

### \$360,000

2 Bedroom, 2.00 Bathroom, 861 sqft Single Family on 1.00 Acres

Toby Creek Lodge, Panorama, British Columbia

Welcome to Toby Creek Lodge 131. This 2 bedroom, 2 bathroom unit has been completely renovated so it's completely turnkey and ready for you to enjoy all your mountain adventures. The flooring and the kitchen have been completely upgraded, including all the appliances, plus a wine fridge. Toby 131 is located in the lower village, steps away from the gondola and very central to many of the resort's amenities including the General Store, Pizza spot, Pub, and Toby Pool. This is the perfect place to call your basecamp, come and view it today! (id:36535)

# of Garages 1

View Mountain view

Has Pool Yes

Pool Outdoor pool

Interior

Appliances Refrigerator, Dishwasher, Microwave, Oven, Wine Fridge

Heating Electric Baseboard heaters

Fireplace Yes

Fireplace Fuel Wood

Fireplace Type Conventional