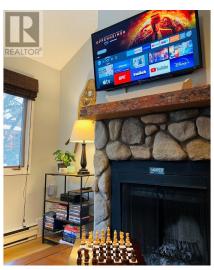

### \$360,000

2 Bedroom, 2.00 Bathroom, 861 sqft Single Family on 1.00 Acres

Toby Creek Lodge, Panorama, British Columbia

Welcome to Toby Creek Lodge 131. This 2 bedroom, 2 bathroom unit has been completely renovated so it's completely turnkey and ready for you to enjoy all your mountain adventures. The flooring and the kitchen have been completely upgraded, including all the appliances, plus a wine fridge. Toby 131 is located in the lower village, steps away from the gondola and very central to many of the resort's amenities including the General Store, Pizza spot, Pub, and Toby Pool. This is the perfect place to call your basecamp, come and view it today! (id:36535)

# of Garages 1

View Mountain view

Has Pool Yes

Pool Outdoor pool

Interior

Appliances Refrigerator, Dishwasher, Microwave, Oven, Wine Fridge

Heating Electric Baseboard heaters

Fireplace Yes

Fireplace Fuel Wood

Fireplace Type Conventional