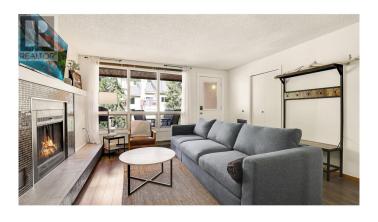

## \$210,000

0 Bedroom, 1.00 Bathroom, 531 sqft Single Family on 0.00 Acres

Horsethief, Panorama, British Columbia

Welcome to 530 Horsethief! This is a fully furnished Horsethief Studio converted to a one bedroom with tasteful upgrades. Conveniently located in the lower village and just steps from the Village Gondola, the General Store, the Toby Chairlift and the Toby Pool and Horsethief hot tubs. The outdoor corner patio is in a great spot to watch the sun set behind the beautiful mountain views. You wont want to miss this one! Get in touch today for more information or to schedule a viewing. (id:36535)

Has Pool Yes

Pool Inground pool, Outdoor pool, Pool

Interior

Appliances Range, Refrigerator, Dishwasher

Heating Baseboard heaters

Fireplace Yes
Fireplace Fuel Wood

Fireplace Type Conventional

**Exterior** 