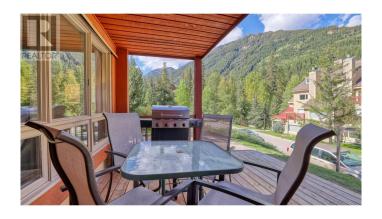

## \$210,000

0 Bedroom, 1.00 Bathroom, 531 sqft Single Family on 0.00 Acres

Horsethief, Panorama, British Columbia

Welcome to 530 Horsethief! This is a fully furnished Horsethief Studio converted to a one bedroom with tasteful upgrades. Conveniently located in the lower village and just steps from the Village Gondola, the General Store, the Toby Chairlift and the Toby Pool and Horsethief hot tubs. The outdoor corner patio is in a great spot to watch the sun set behind the beautiful mountain views. You wont want to miss this one! Get in touch today for more information or to schedule a viewing. (id:36535)

### **Amenities**

Amenities Golf Nearby, Park, Recreation, Shopping, Ski area, Clubhouse, Racquet

Courts

Features Treed, Corner Site, Sloping, Wheelchair access, One Balcony

Parking Parkade, Street

View Mountain view, View (panoramic)