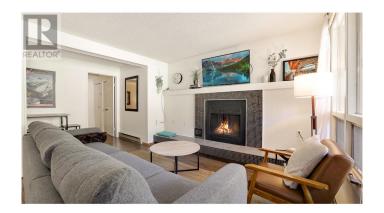

## \$210,000

0 Bedroom, 1.00 Bathroom, 531 sqft Single Family on 0.00 Acres

Horsethief, Panorama, British Columbia

Welcome to 530 Horsethief! This is a fully furnished Horsethief Studio converted to a one bedroom with tasteful upgrades. Conveniently located in the lower village and just steps from the Village Gondola, the General Store, the Toby Chairlift and the Toby Pool and Horsethief hot tubs. The outdoor corner patio is in a great spot to watch the sun set behind the beautiful mountain views. You wont want to miss this one! Get in touch today for more information or to schedule a viewing. (id:36535)

Has Pool Yes

Pool Inground pool, Outdoor pool, Pool

Interior

Appliances Range, Refrigerator, Dishwasher

Heating Baseboard heaters

Fireplace Yes
Fireplace Fuel Wood

Fireplace Type Conventional

**Exterior** 