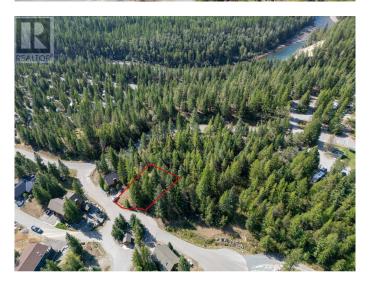

## \$80,000

0 Bedroom, 0.00 Bathroom, Vacant Land on 0.12 Acres

Kimberley, Kimberley, British Columbia

Dreaming of a quiet ""Cabin in the Woods""?
This lot can make those dreams come true!
Tucked away down River Bend Lane, you get
to enjoy the beauty of a rural setting, with the
convenience of city services. Spend your time
exploring your back yard - Paddle boarding on
St. Mary's Lake, Biking in the Kimberley
Nature Park, Golfing, Skiing....the adventures
are endless here! Not quite ready to make
your move to this little piece of paradise? No
problem; There are no time restrictions to build
on this Bare Land Strata Lot, but there is no
time like the present to seize this opportunity,
call your REALTOR? today! (id:36535)

## **Community Information**

Address 137 River Bend Lane

Subdivision Kimberley
City Kimberley

Province British Columbia

Postal Code V1A0A6