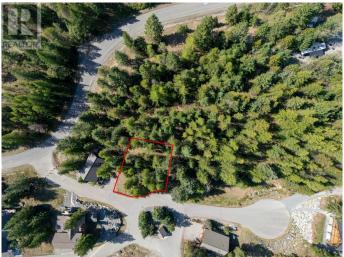

## \$80,000

0 Bedroom, 0.00 Bathroom, Vacant Land on 0.12 Acres

Kimberley, Kimberley, British Columbia

Dreaming of a quiet ""Cabin in the Woods""?
This lot can make those dreams come true!
Tucked away down River Bend Lane, you get
to enjoy the beauty of a rural setting, with the
convenience of city services. Spend your time
exploring your back yard - Paddle boarding on
St. Mary's Lake, Biking in the Kimberley
Nature Park, Golfing, Skiing....the adventures
are endless here! Not quite ready to make
your move to this little piece of paradise? No
problem; There are no time restrictions to build
on this Bare Land Strata Lot, but there is no
time like the present to seize this opportunity,
call your REALTOR? today! (id:36535)

## **Community Information**

Address 137 River Bend Lane

Subdivision Kimberley
City Kimberley

Province British Columbia

Postal Code V1A0A6